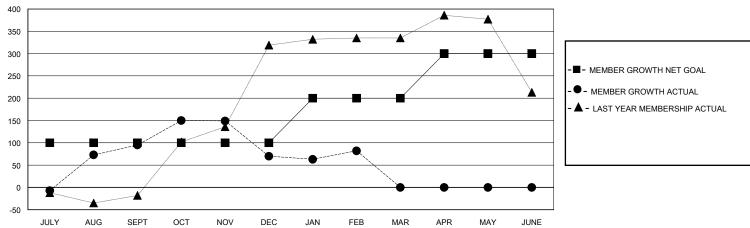

## GOALS AND ACTUAL MEMBERS CUMULATIVE

| DROPPED CLUBS: 5            |     | 70 CLUBS OF 109 ADDED 1 OR MORE<br>NEW MEMBERS | GENDER DISTRIBUTION  MALE 2,195 (74.63%) |              |       |
|-----------------------------|-----|------------------------------------------------|------------------------------------------|--------------|-------|
| DROPPED MEMBERS             |     |                                                | FEMALE                                   | 746 (25.37%) |       |
| DECEASED                    | 3   | CLICK HERE FOR CUMULATIVE                      | TOTAL FAMILY UNIT MEMBERS                |              | 1,328 |
| CLUB CANCELLED 63 OTHER 189 |     | MEMBERSHIP DATA                                | FAMILY MEMBERS PAYING HALF DUES          |              | 809   |
| ΤΟΤΔΙ                       | 255 |                                                |                                          |              |       |

## GMT: LOCATION REP OF SRI LANKA GMT CA

| Clubs                 |               |           |               | Members               |                        |                         |                                                    |  |
|-----------------------|---------------|-----------|---------------|-----------------------|------------------------|-------------------------|----------------------------------------------------|--|
| RESULTS FOR 2023-2024 |               |           |               | RESULTS FOR 2023-2024 |                        |                         |                                                    |  |
| QUARTER               | NEW CLUB GOAL | NEW CLUBS | DROPPED CLUBS | QUARTER MEME          | BER GROWTH NET<br>GOAL | MEMBER GROWTH<br>ACTUAL | DROPPED<br>MEMBERS ACTUAL<br>(including transfers) |  |
| JULY/AUG/SEPT         | 4             | 3         | 0             | JULY/AUG/SEPT         | 100                    | 187                     | 66                                                 |  |
| OCT/NOV/DEC           | 0             | 0         | 3             | OCT/NOV/DEC           | 0                      | 120                     | 140                                                |  |
| JAN/FEB/MAR           | 2             | 0         | 2             | JAN/FEB/MAR           | 100                    | 78                      | 49                                                 |  |
| APR/MAY/JUNE          | 2             | 0         | 0             | APR/MAY/JUNE          | 100                    | 0                       | 0                                                  |  |