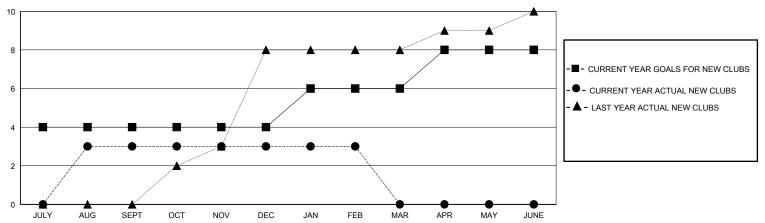

## GOALS AND ACTUAL NEW CLUBS CUMULATIVE

## GMT: LOCATION REP OF SRI LANKA GMT CA

| Clubs                 |               |           |               | Members               |                        |                         |                                                    |  |
|-----------------------|---------------|-----------|---------------|-----------------------|------------------------|-------------------------|----------------------------------------------------|--|
| RESULTS FOR 2023-2024 |               |           |               | RESULTS FOR 2023-2024 |                        |                         |                                                    |  |
| QUARTER               | NEW CLUB GOAL | NEW CLUBS | DROPPED CLUBS | QUARTER MEME          | BER GROWTH NET<br>GOAL | MEMBER GROWTH<br>ACTUAL | DROPPED<br>MEMBERS ACTUAL<br>(including transfers) |  |
| JULY/AUG/SEPT         | 4             | 3         | 0             | JULY/AUG/SEPT         | 100                    | 187                     | 66                                                 |  |
| OCT/NOV/DEC           | 0             | 0         | 3             | OCT/NOV/DEC           | 0                      | 120                     | 140                                                |  |
| JAN/FEB/MAR           | 2             | 0         | 2             | JAN/FEB/MAR           | 100                    | 78                      | 49                                                 |  |
| APR/MAY/JUNE          | 2             | 0         | 0             | APR/MAY/JUNE          | 100                    | 0                       | 0                                                  |  |